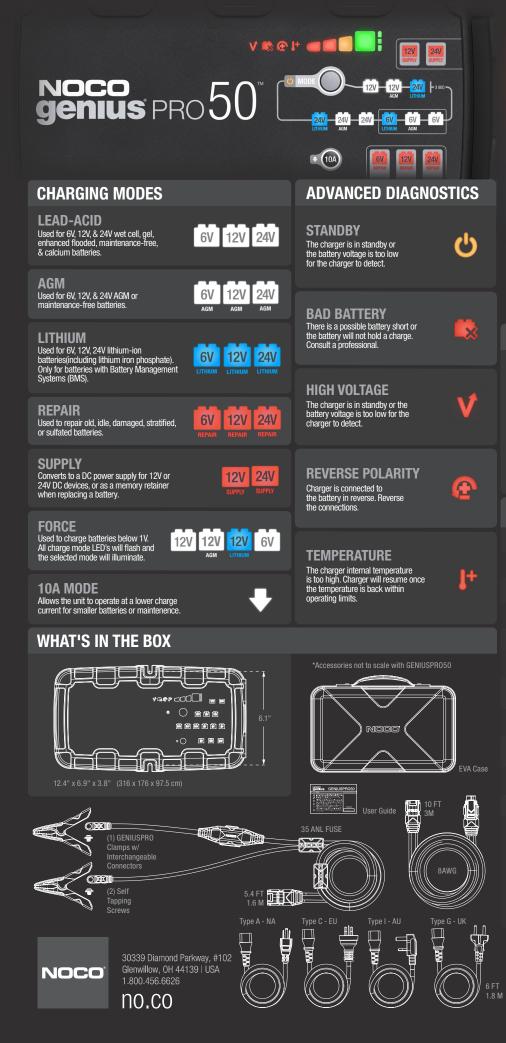

## **GENIUS**PRO50

## A MULTI-VOLTAGE PROFESSIONAL BATTERY CHARGER.<sup>™</sup>

V 🕸 🕾 🕂 🔳 📕

NOCO

nius pro 5

🗏 (10A)

MULTI-VOLTAGE

6V 12V 24V

6V, 12V, & 24V. 6-volt (50-amps), 12-volt (50-amps), and 24-volt (25for lead-acid automotive, marine, and deep-cycle battle including flooded, gel, AGM, and maintenance-free plus lithium-ion.

N0.C0

WET GEL MF EFB AGM LI-ION

LEAD ACID

v 🖎 🕑 🕂 🛥 🖬 🚺

AUTO | MARINE | RV | POWERSPORT | LAWN & GARDEN

(10A)

| <b>genius</b> pro 50 |  |
|----------------------|--|