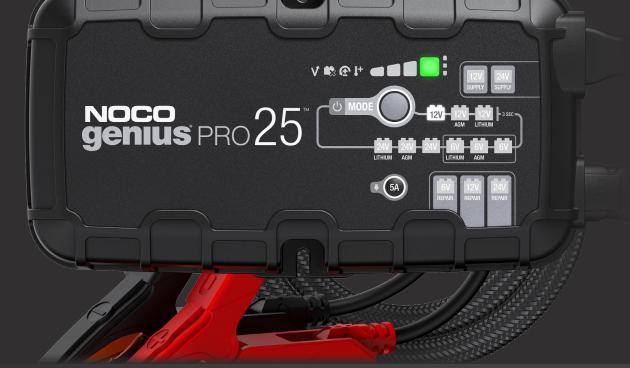

## **GENIUS**PRO25

## A MULTI-VOLTAGE PROFESSIONAL BATTERY CHARGER.<sup>™</sup>

 $(\mathbf{O})$ 

6V 12V 24V

6V, 12V, & 24V. 6-volt (25-amps), 12-volt (25-amps), and 24-volt (12.5-amps) - for lead-acid automotive, marine, and deep-cycle batteries, including flooded, gel, AGM, and maintenance-free, plus lithium-ion.

24/

 $-40^{\circ}$ 

NOCO

FORCE MODE. For extremely dead batteries lower than 1-volt, manually turn on force mode to detect and charge batteries all the way down to zero volts.