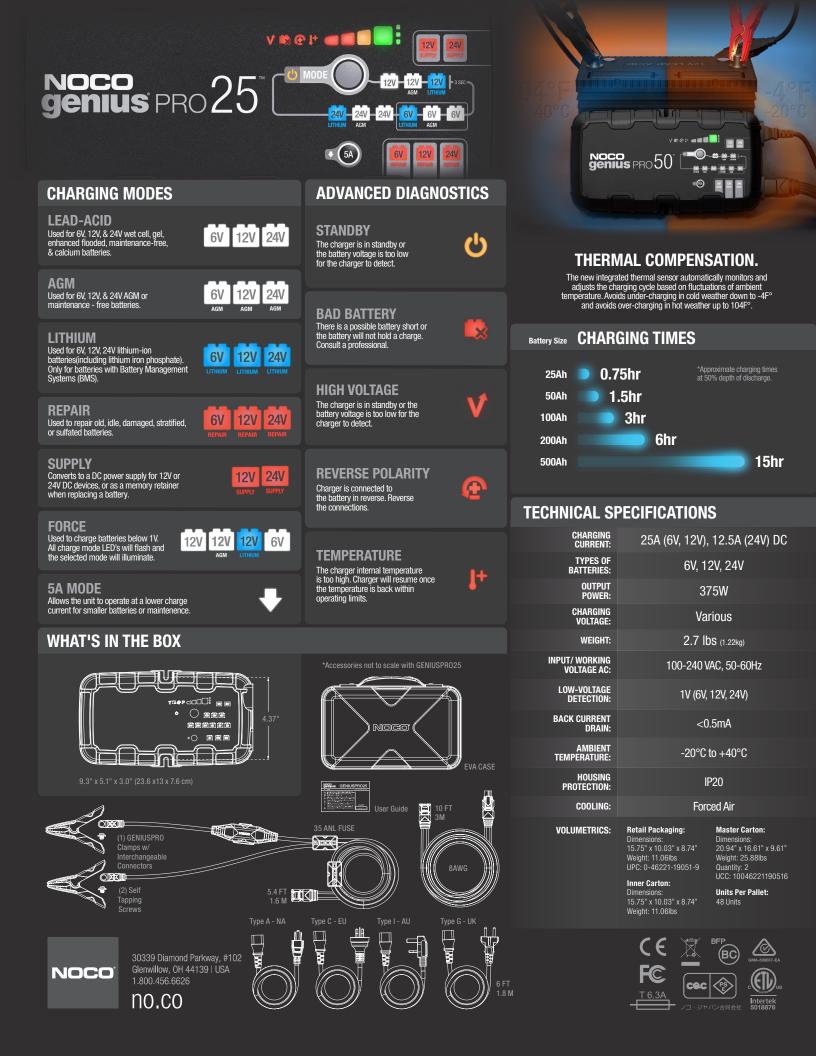

## A MULTI-VOLTAGE PROFESSIONAL BATTERY CHARGER.<sup>™</sup>

 $(\mathbf{O})$ 

6V 12V 24V

6V, 12V, & 24V. 6-volt (25-amps), 12-volt (25-amps), and 24-volt (12.5-amps) - for lead-acid automotive, marine, and deep-cycle batteries, including flooded, gel, AGM, and maintenance-free, plus lithium-ion.

24/

 $-40^{\circ}$ 

NOCO

FORCE MODE. For extremely dead batteries lower than 1-volt, manually turn on force mode to detect and charge batteries all the way down to zero volts.

## ZERO OVERCHARGE.

Safely charge any battery year-round. Charge continuously without user intervention and with zero risk of overcharging your battery.

ULTRA-FLEXIBLE CABLING. Featuring ultra-flexible silicone cabling - down to -40°C - with protective nylon breaded shielding for maximum protection analinet abrasion

LEAD ACID WET GEL MF EFB AGM LI-ION AUTO | MARINE | RV | POWERSPORT | LAWN & GARDEN

30339 Diamond Parkway, #102 Glenwillow, OH 44139 | USA 1.800.456.6626 **NO.CO** 