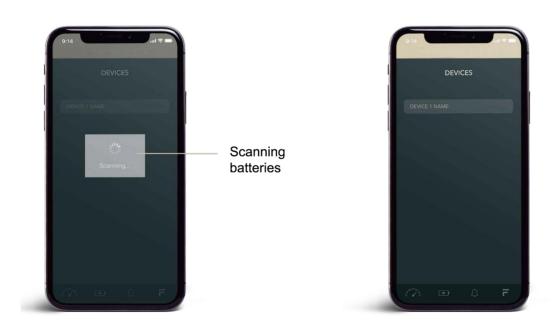

#### **CONNECTING THE BATTERY**

- Make sure you are close to the battery (max. 5 m) and the Bluetooth connection on your smartphone is turned on.
- When the app is activated, it automatically searches for **NEATA LiFePo4** batteries. Found batteries are displayed on the screen. If the battery is not displayed, press "Refresh".

• Click on the battery you want to connect. The APP will automatically connect to the battery and show its data in real time.