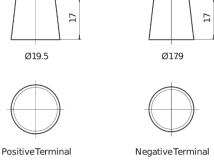

## **AGM EK960**

| Part number                    | EK960         |
|--------------------------------|---------------|
| Technology                     | AGM           |
| EAN/GTIN                       | 3661024037921 |
| Voltage                        | 12 V          |
| Capacity                       | 96 Ah         |
| CCA                            | 850 A         |
| Length                         | 353 mm        |
| Width                          | 175 mm        |
| Height                         | 190 mm        |
| Box size                       | L05           |
| Polarity                       | ETN 0         |
| Terminal Type                  | EN taper post |
| Hold Down                      | B13           |
| Weights (subject of variation) | 26.10 kg      |
|                                |               |