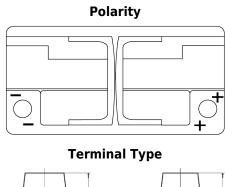

## **AGM EK960**

| Part number                    | EK960         |
|--------------------------------|---------------|
| Technology                     | AGM           |
| EAN/GTIN                       | 3661024037921 |
| Voltage                        | 12 V          |
| Capacity                       | 96 Ah         |
| CCA                            | 850 A         |
| Length                         | 353 mm        |
| Width                          | 175 mm        |
| Height                         | 190 mm        |
| Box size                       | L05           |
| Polarity                       | ETN 0         |
| Terminal Type                  | EN taper post |
| Hold Down                      | B13           |
| Weights (subject of variation) | 26.10 kg      |
|                                |               |