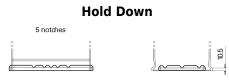

## **AGM EK960**

| Part number                    | EK960         |
|--------------------------------|---------------|
| Technology                     | AGM           |
| EAN/GTIN                       | 3661024037921 |
| Voltage                        | 12 V          |
| Capacity                       | 96 Ah         |
| CCA                            | 850 A         |
| Length                         | 353 mm        |
| Width                          | 175 mm        |
| Height                         | 190 mm        |
| Box size                       | L05           |
| Polarity                       | ETN 0         |
| Terminal Type                  | EN taper post |
| Hold Down                      | B13           |
| Weights (subject of variation) | 26.10 kg      |
|                                |               |