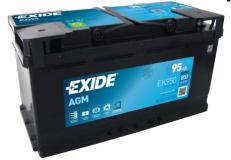

## **Product overview**

**Batteries for Cars** 

| Part number                    | EK950         |
|--------------------------------|---------------|
| Technology                     | AGM           |
| EAN/GTIN                       | 3661024035743 |
| Voltage                        | 12 V          |
| Capacity                       | 95 Ah         |
| CCA                            | 850 A         |
| Length                         | 353 mm        |
| Width                          | 175 mm        |
| Height                         | 190 mm        |
| Box size                       | L05           |
| Polarity                       | ETN 0         |
| Terminal Type                  | EN taper post |
| Hold Down                      | B13           |
| Weights (subject of variation) | 25.90 kg      |