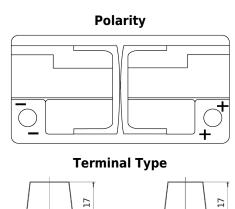

## **Product overview**

**Batteries for Cars** 

| Part number                    | EK950         |
|--------------------------------|---------------|
| Technology                     | AGM           |
| EAN/GTIN                       | 3661024035743 |
| Voltage                        | 12 V          |
| Capacity                       | 95 Ah         |
| CCA                            | 850 A         |
| Length                         | 353 mm        |
| Width                          | 175 mm        |
| Height                         | 190 mm        |
| Box size                       | L05           |
| Polarity                       | ETN 0         |
| Terminal Type                  | EN taper post |
| Hold Down                      | B13           |
| Weights (subject of variation) | 25.90 kg      |