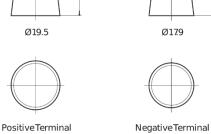

## **Product overview**

**Batteries for Cars** 

| Part number                    | EK950         |
|--------------------------------|---------------|
| Technology                     | AGM           |
| EAN/GTIN                       | 3661024035743 |
| Voltage                        | 12 V          |
| Capacity                       | 95 Ah         |
| CCA                            | 850 A         |
| Length                         | 353 mm        |
| Width                          | 175 mm        |
| Height                         | 190 mm        |
| Box size                       | L05           |
| Polarity                       | ETN 0         |
| Terminal Type                  | EN taper post |
| Hold Down                      | B13           |
| Weights (subject of variation) | 25.90 kg      |