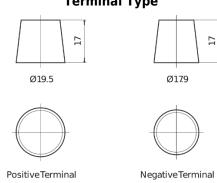

## **AGM EK820**

| Part number                    | EK820         |
|--------------------------------|---------------|
| Technology                     | AGM           |
| EAN/GTIN                       | 3661024037914 |
| Voltage                        | 12 V          |
| Capacity                       | 82 Ah         |
| CCA                            | 800 A         |
| Length                         | 315 mm        |
| Width                          | 175 mm        |
| Height                         | 190 mm        |
| Box size                       | L04           |
| Polarity                       | ETN 0         |
| Terminal Type                  | EN taper post |
| Hold Down                      | B13           |
| Weights (subject of variation) | 23.30 kg      |
|                                |               |