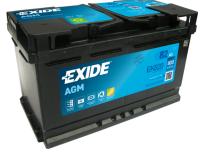

## **AGM EK820**

| Part number                    | EK820         |
|--------------------------------|---------------|
| Technology                     | AGM           |
| EAN/GTIN                       | 3661024037914 |
| Voltage                        | 12 V          |
| Capacity                       | 82 Ah         |
| CCA                            | 800 A         |
| Length                         | 315 mm        |
| Width                          | 175 mm        |
| Height                         | 190 mm        |
| Box size                       | L04           |
| Polarity                       | ETN 0         |
| Terminal Type                  | EN taper post |
| Hold Down                      | B13           |
| Weights (subject of variation) | 23.30 kg      |
|                                |               |