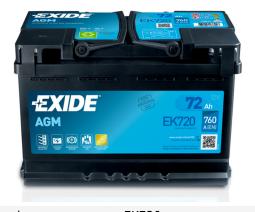

## Batteries for Cars

MANDATORY

VEHICLES

FOR START-STOP

START

STOP

| Part number                    | EK720         |
|--------------------------------|---------------|
| Technology                     | AGM           |
| EAN/GTIN                       | 3661024037907 |
| Voltage                        | 12 V          |
| Capacity                       | 72 Ah         |
| CCA                            | 760 A         |
| Length                         | 278 mm        |
| Width                          | 175 mm        |
| Height                         | 190 mm        |
| Box size                       | L03           |
| Polarity                       | ETN 0         |
| Terminal Type                  | EN taper post |
| Hold Down                      | B13           |
| Weights (subject of variation) | 20.60 kg      |
|                                |               |

**AGM EK720**