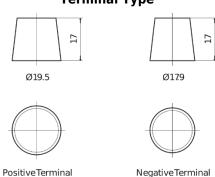

## **AGM EK600**

| Part number                    | EK600         |
|--------------------------------|---------------|
| Technology                     | AGM           |
| EAN/GTIN                       | 3661024036498 |
| Voltage                        | 12 V          |
| Capacity                       | 60 Ah         |
| CCA                            | 680 A         |
| Length                         | 242 mm        |
| Width                          | 175 mm        |
| Height                         | 190 mm        |
| Box size                       | L02           |
| Polarity                       | ETN 0         |
| Terminal Type                  | EN taper post |
| Hold Down                      | B13           |
| Weights (subject of variation) | 17.90 kg      |

## **Terminal Type**