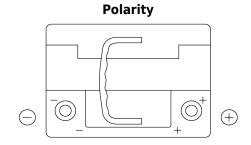

## **AGM EK600**

| Part number                    | EK600         |
|--------------------------------|---------------|
| Technology                     | AGM           |
| EAN/GTIN                       | 3661024036498 |
| Voltage                        | 12 V          |
| Capacity                       | 60 Ah         |
| CCA                            | 680 A         |
| Length                         | 242 mm        |
| Width                          | 175 mm        |
| Height                         | 190 mm        |
| Box size                       | L02           |
| Polarity                       | ETN 0         |
| Terminal Type                  | EN taper post |
| Hold Down                      | B13           |
| Weights (subject of variation) | 17.90 kg      |