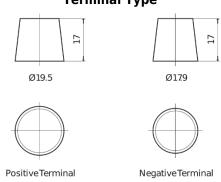

## **Terminal Type**

## **Product overview**

**Batteries for Cars** 

variation)

| 1000                |               |
|---------------------|---------------|
| Part number         | EK1050        |
| Technology          | AGM           |
| EAN/GTIN            | 3661024036504 |
| Voltage             | 12 V          |
| Capacity            | 105 Ah        |
| CCA                 | 950 A         |
| Length              | 392 mm        |
| Width               | 175 mm        |
| Height              | 190 mm        |
| Box size            | L06           |
| Polarity            | ETN 0         |
| Terminal Type       | EN taper post |
| Hold Down           | B13           |
| Weights (subject of | 29.00 kg      |