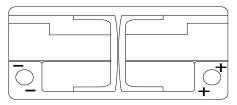

## **Polarity**

## **Product overview**

**Batteries for Cars** 

variation)

| 1000                |               |
|---------------------|---------------|
| Part number         | EK1050        |
| Technology          | AGM           |
| EAN/GTIN            | 3661024036504 |
| Voltage             | 12 V          |
| Capacity            | 105 Ah        |
| CCA                 | 950 A         |
| Length              | 392 mm        |
| Width               | 175 mm        |
| Height              | 190 mm        |
| Box size            | L06           |
| Polarity            | ETN 0         |
| Terminal Type       | EN taper post |
| Hold Down           | B13           |
| Weights (subject of | 29.00 kg      |