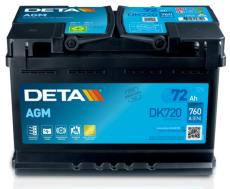

## **AGM DK720**

| Part number                    | DK720         |
|--------------------------------|---------------|
| Technology                     | AGM           |
| EAN/GTIN                       | 3661024027120 |
| Voltage                        | 12 V          |
| Capacity                       | 72 Ah         |
| CCA                            | 760 A         |
| Length                         | 278 mm        |
| Width                          | 175 mm        |
| Height                         | 190 mm        |
| Box size                       | L03           |
| Polarity                       | ETN 0         |
| Terminal Type                  | EN taper post |
| Hold Down                      | B13           |
| Weights (subject of variation) | 20.60 kg      |