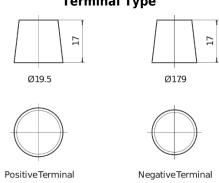

## **AGM DK720**

| Part number                    | DK720         |
|--------------------------------|---------------|
| Technology                     | AGM           |
| EAN/GTIN                       | 3661024027120 |
| Voltage                        | 12 V          |
| Capacity                       | 72 Ah         |
| CCA                            | 760 A         |
| Length                         | 278 mm        |
| Width                          | 175 mm        |
| Height                         | 190 mm        |
| Box size                       | L03           |
| Polarity                       | ETN 0         |
| Terminal Type                  | EN taper post |
| Hold Down                      | B13           |
| Weights (subject of variation) | 20.60 kg      |