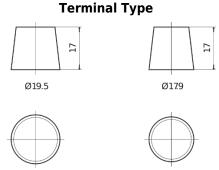

## **AGM DK700**

| Part number                    | DK700         |
|--------------------------------|---------------|
| Technology                     | AGM           |
| EAN/GTIN                       | 3661024025713 |
| Voltage                        | 12 V          |
| Capacity                       | 70 Ah         |
| CCA                            | 760 A         |
| Length                         | 278 mm        |
| Width                          | 175 mm        |
| Height                         | 190 mm        |
| Box size                       | L03           |
| Polarity                       | ETN 0         |
| Terminal Type                  | EN taper post |
| Hold Down                      | B13           |
| Weights (subject of variation) | 20.60 kg      |
|                                |               |