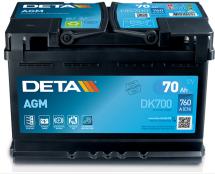

## **AGM DK700**

| Part number                    | DK700         |
|--------------------------------|---------------|
| Technology                     | AGM           |
| EAN/GTIN                       | 3661024025713 |
| Voltage                        | 12 V          |
| Capacity                       | 70 Ah         |
| CCA                            | 760 A         |
| Length                         | 278 mm        |
| Width                          | 175 mm        |
| Height                         | 190 mm        |
| Box size                       | L03           |
| Polarity                       | ETN 0         |
| Terminal Type                  | EN taper post |
| Hold Down                      | B13           |
| Weights (subject of variation) | 20.60 kg      |
|                                |               |