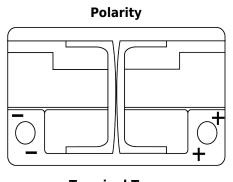

## **AGM DK700**

| Part number                    | DK700         |
|--------------------------------|---------------|
| Technology                     | AGM           |
| EAN/GTIN                       | 3661024025713 |
| Voltage                        | 12 V          |
| Capacity                       | 70 Ah         |
| CCA                            | 760 A         |
| Length                         | 278 mm        |
| Width                          | 175 mm        |
| Height                         | 190 mm        |
| Box size                       | L03           |
| Polarity                       | ETN 0         |
| Terminal Type                  | EN taper post |
| Hold Down                      | B13           |
| Weights (subject of variation) | 20.60 kg      |
|                                |               |

NegativeTerminal

PositiveTerminal

Design, features and specifications are subject to change without notice. We disclaim any representation or warranty, express or implied, concerning the data or recommendations, and in no event shall be liable for any loss or damage claimed to have arisen as a result. Some products may not be available in your local market.