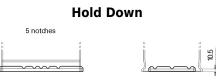

## **AGM DK700**

| Part number                    | DK700         |
|--------------------------------|---------------|
| Technology                     | AGM           |
| EAN/GTIN                       | 3661024025713 |
| Voltage                        | 12 V          |
| Capacity                       | 70 Ah         |
| CCA                            | 760 A         |
| Length                         | 278 mm        |
| Width                          | 175 mm        |
| Height                         | 190 mm        |
| Box size                       | L03           |
| Polarity                       | ETN 0         |
| Terminal Type                  | EN taper post |
| Hold Down                      | B13           |
| Weights (subject of variation) | 20.60 kg      |
|                                |               |