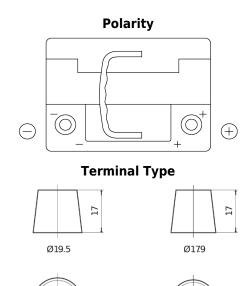

## **Product overview**



**Batteries for Cars** 



| Part number         | DK600         |
|---------------------|---------------|
| Technology          | AGM           |
| EAN/GTIN            | 3661024026284 |
| Voltage             | 12 V          |
| Capacity            | 60 Ah         |
| CCA                 | 680 A         |
| Length              | 242 mm        |
| Width               | 175 mm        |
| Height              | 190 mm        |
| Box size            | L02           |
| Polarity            | ETN 0         |
| Terminal Type       | EN taper post |
| Hold Down           | B13           |
| Weights (subject of | 17.90 kg      |
| variation)          |               |
|                     |               |





PositiveTerminal

 $\bigcirc$ 

NegativeTerminal

## Hold Down

| 5 notches | 3 |      |
|-----------|---|------|
|           |   | 10.5 |

Design, features and specifications are subject to change without notice. We disclaim any representation or warranty, express or implied, concerning the data or recommendations, and in no event shall be liable for any loss or damage claimed to have arisen as a result. Some products may not be available in your local market.